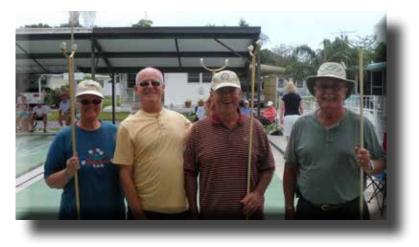

### **2nd Annual Shuffleboard Tournament and BBQ**

Our season ended on Mar. 24 with a 2 person, 16 team tourn. and BBQ. The weather was great and a good time was had by all. It took a total of 31 games in a double knockout format to determine are tournament champions. (JR. Morales & Don Heaphy) and the runner ups were (Dave Baldwin & Debbie McQuestion). Congrats goes to out to you 4 and all other participants.

Our season high average winner's were Matt Swamberger in the evening session and JR Morales in the morning session.

Our season most considerate players were Debbie McQuestion in the evening session and Roz Bogo in the morning session.